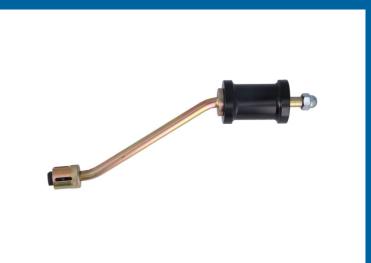

## **Fuel Injector Remover - for JLR**

Specially designed to fit the long petrol injectors used on the Jaguar Land Rover models listed equipped with the 5.0L V8 petrol engines.

## **Additional Information**

- Jaguar applications include: Jaguar X150, XK Series, X250 (XF) and XJ models (V8 5.0L petrol engines).
- Land Rover applications include: Discovery 4, new Range Rover and Range Rover Sport (V8 5.0L petrol engines).
- Equivalent to OEM 310-197.
- The angled slide hammer shaft gives improved access when working on the rear-most injectors.
- · Angled and flexible injector clamp system.